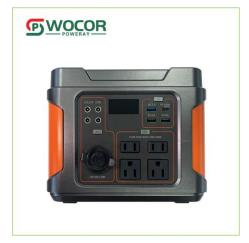

## **Product Description**

The WoCor Poweray CDK301 300W Multifunction Outdoor Portable Energy Storage is the ideal power station for short camping trips and power outages because of its compact size and functionality. Also CDK301 300W Multifunction Outdoor Portable Energy Storage is the most popular and classic style on the market. With a 293Wh power capacity, CDK301 300W Multifunction Outdoor Portable Energy Storage can power small appliances and charge up to four smart devices at once.

| Product information        |                                                                                |
|----------------------------|--------------------------------------------------------------------------------|
| Model name                 | CDK301-300W                                                                    |
| Charging Specifications    | DC15V/4A                                                                       |
| DC output                  | DC output 12-16V/10A                                                           |
| USB1/2 output              | 5V/4A                                                                          |
| USB 2 output               | QC3.0 fast charge 5V/2A, 9V/2A, 12V/1.5A                                       |
| type-c output              | PD100W fast charge input/output: 5V/2A, 9V/2A, 12V/3A<br>15V/3.5A, 20V/5A(MAX) |
| AC continuous output power | 300W                                                                           |
| AC peak output power       | 450W                                                                           |
| Cycle life                 | 300 times                                                                      |

## Product Feature And Application of the CDK301-300W

- \* Built-in high power density lithium- ion battery;
- \* Up to 20Ah/14.8V (equivalent to 80000mAh, 3.7V) 298Wh battery power;
- \* Support AC correction wave output;
- \* Up to 300W AC continuous output, peak 600W output;
- \* DC output, up to 12V/10A continuous output;
- \* The USB port supports QC18W fast charge output, suitable for smartphones, tablet computers, etc
- \* The TYPEC port supports PD27 output, charging for Nintendo game consoles and other devices.
- \* Built-in LED light board lighting.
- \* Protection includes: short circuit, overload, high temperature resistance, etc.