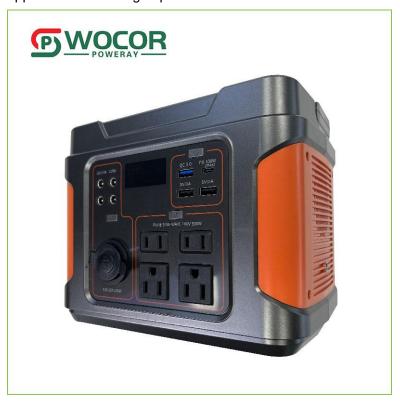

## **Product Description**

The WoCor Poweray CDK301 300W Multifunction Outdoor Portable Energy Storage is the ideal power station for short camping trips and power outages because of its compact size and functionality. Also CDK301 300W Multifunction Outdoor Portable Energy Storage is the most popular and classic style on the market. With a 293Wh power capacity, CDK301 300W Multifunction Outdoor Portable Energy Storage can power small appliances and charge up to four smart devices at once.

| Product information        |                                                                                |
|----------------------------|--------------------------------------------------------------------------------|
| Model name                 | CDK301-300W                                                                    |
| Charging Specifications    | DC15V/4A                                                                       |
| DC output                  | DC output 12-16V/10A                                                           |
| USB1/2 output              | 5V/4A                                                                          |
| USB 2 output               | QC3.0 fast charge 5V/2A, 9V/2A, 12V/1.5A                                       |
| type-c output              | PD100W fast charge input/output: 5V/2A, 9V/2A, 12V/3A<br>15V/3.5A, 20V/5A(MAX) |
| AC continuous output power | 300W                                                                           |
| AC peak output power       | 450W                                                                           |
| Cycle life                 | 300 times                                                                      |

## Product Feature And Application of the CDK301-300W

- \* Built-in high power density lithium- ion battery;
- \* Up to 20Ah/14.8V (equivalent to 80000mAh, 3.7V) 298Wh battery power;
- \* Support AC correction wave output;
- \* Up to 300W AC continuous output, peak 600W output;
- \* DC output, up to 12V/10A continuous output;
- \* The USB port supports QC18W fast charge output, suitable for smartphones, tablet computers, etc
- \* The TYPEC port supports PD27 output, charging for Nintendo game consoles and other devices.
- \* Built-in LED light board lighting.
- \* Protection includes: short circuit, overload, high temperature resistance, etc.