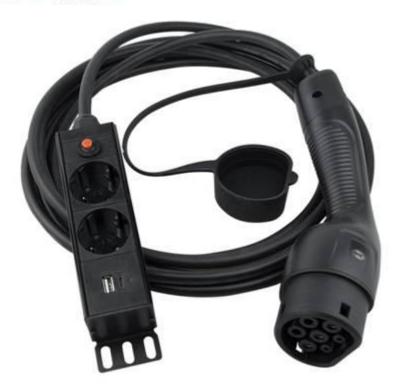

## Portable EV Discharger for UK

Amagicar Level 2 Ev Charger Portable Ev Charging Cable 15a Type 1 Electric Vehicle ChargerThis is an portable EV Discharger and easy to carry,outdoors, picnics and trips use. The app portable EV Discharger is convenient to portable, stable in performance and has a complete protection mechanism. The ......

## **Product Description**

Amagicar Level 2 Ev Charger Portable Ev Charging Cable 15a Type 1 Electric Vehicle Charger

This is an portable EV Discharger and easy to carry,outdoors, picnics and trips use. The app portable EV Discharger is convenient to portable, stable in performance and has a complete protection mechanism. The LCD indicator light display of the portable EV Discharger can show the charging status. This device has app/blue tooth function that can be adapted to it through you pone. WOCOR® look forward to becoming your long-term portable EV Discharger partner in china.

This portable EV Discharger is the latest invention and have high-quality ETL/FCC/CE/CQC/ certification. The portable EV Discharger body box is made of PC94VO material, which has been designed to prevent the product from overheating during use of safety problems and indication of working status very well. The portable EV Discharger can be used with app/blue tooth and 4G scan code. The specifications of (3.7KW) with portable EV Discharger can be OEM/ODM according to your needs. portable EV Discharger combines with 1.5m electric wire,a charging box and electric gun. The interface have There are European, American and national standard of the portable EV Discharger. WOCOR® look forward to becoming your long-term EV charger partner in china.