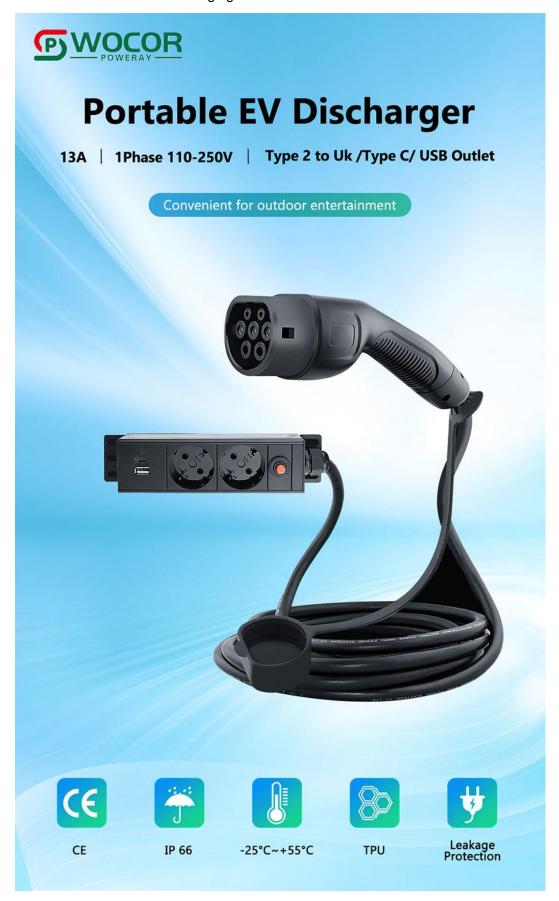

## PRODUCT PARAMETERS

Waterproof Level: IP66
Working Current: 15Amp
Maximum Working Power: 3.75KW
Service Life: >10,000Time
Insulation Resistance: >1000MQ

Operating Voltage: 110-250V
Operating Temperature: -25°C~+55°
Insulator Flammability: UL94 VO
Withstand Voltage: 2000V
Form of Electricity: 1 Phase

| Electrical Specification |                          | Working Environment     |                     |
|--------------------------|--------------------------|-------------------------|---------------------|
| AC input voltage         | 110V-250V                | Protection degree       | IP66                |
| AC power frequency       |                          | Environment temperature | -20℃ ~+40℃          |
| Nominalpower             | 3.7KW(Three Phase)       | Relative humidity       | 10%~90% frostless   |
| Output rated current     | AC/113A (Three<br>Phase) | Maximum altitude        | <2000m              |
| Charging interface type  |                          | Cooling                 | Natural air cooling |