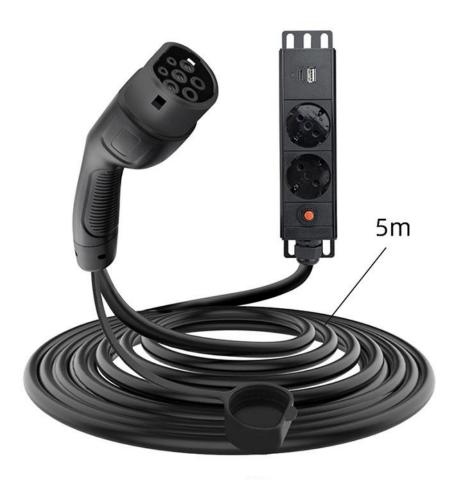

This portable EV Discharger is the latest invention and have high-quality ETL/FCC/CE/CQC/ certification. The portable EV Discharger body box is made of PC94VO material, which has been designed to prevent the product from overheating during use of safety problems and indication of working status very well. The portable EV Discharger can be used with app/blue tooth and 4G scan code. The specifications of (3.7KW) with portable EV Discharger can be OEM/ODM according to your needs. portable EV Discharger combines with 1.5m electric wire,a charging box and electric gun. The interface have There are European, American and national standard of the portable EV Discharger. WOCOR® look forward to becoming your long-term EV charger partner in china.