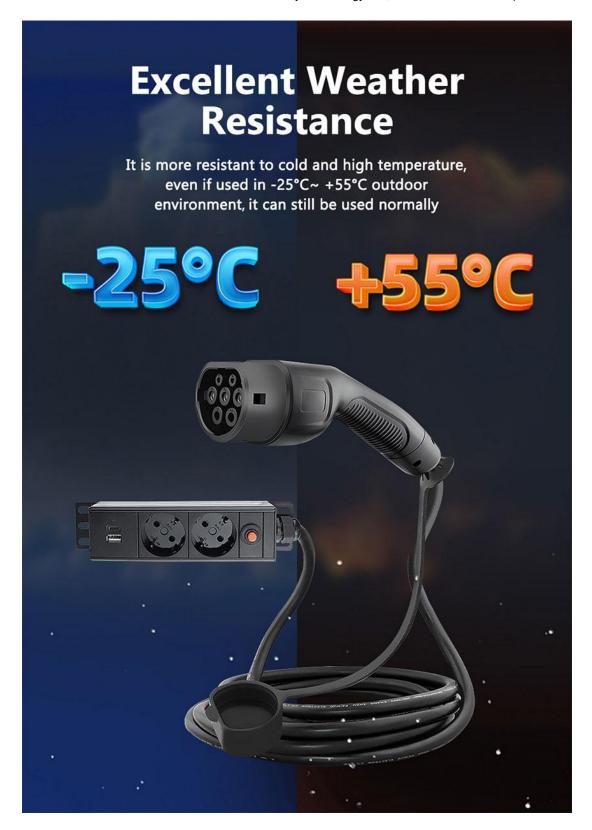

## PRODUCT PARAMETERS

Waterproof Level: IP66
Working Current: 15Amp
Maximum Working Power: 3.75KW
Service Life: >10,000Time
Insulation Resistance: >1000MQ

Operating Voltage: 110-250V
Operating Temperature: -25°C~+55°
Insulator Flammability: UL94 VO
Withstand Voltage: 2000V
Form of Electricity: 1 Phase