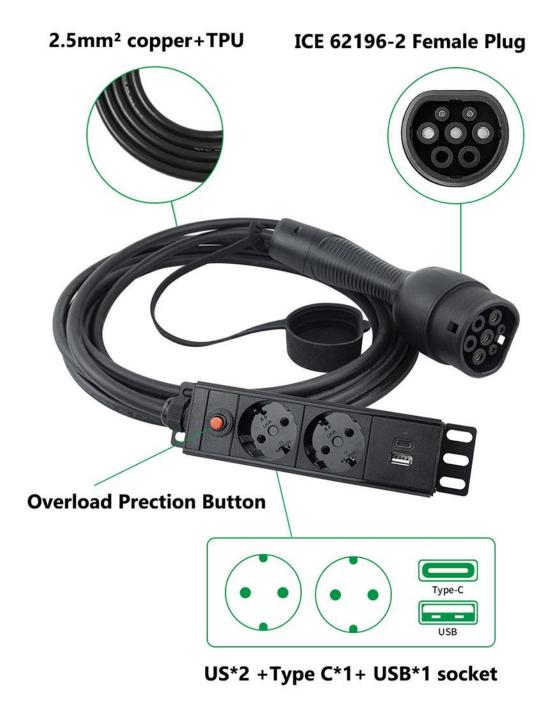

This portable EV Discharger is the latest invention and have high-quality ETL/FCC/CE/CQC/ certification. The portable EV Discharger body box is made of PC94VO material, which has been designed to prevent the product from overheating during use of safety problems and indication of working status very well. The portable EV Discharger can be used with app/blue tooth and 4G scan code. The specifications of (3.7KW) with portable EV Discharger can be OEM/ODM according to your needs. portable EV Discharger combines with 1.5m electric wire,a charging box and electric gun. The interface have There are European, American and national standard of the portable EV Discharger. WOCOR® look forward to becoming your long-term EV charger partner in china.

| Electrical Specification |                          | Working Environment     |                     |
|--------------------------|--------------------------|-------------------------|---------------------|
| AC input voltage         | 110V-250V                | Protection degree       | IP66                |
| AC power frequency       |                          | Environment temperature | -20℃ ~+40℃          |
| Nominalpower             | 3.7KW(Three Phase)       | Relative humidity       | 10%~90% frostless   |
| Output rated current     | AC/113A (Three<br>Phase) | Maximum altitude        | <2000m              |
| Charging interface type  |                          | Cooling                 | Natural air cooling |