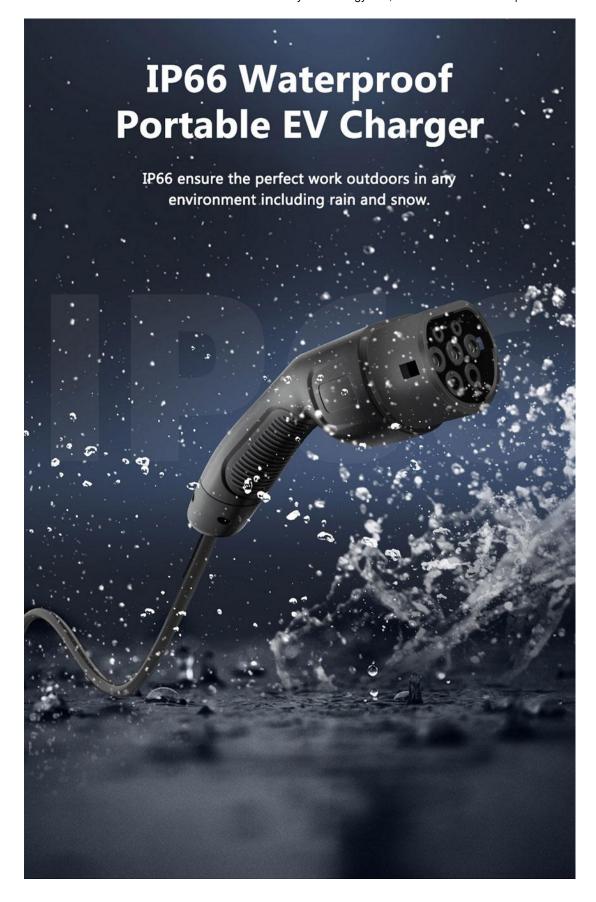

| Electrical Specification |                          | Working Environment     |                     |
|--------------------------|--------------------------|-------------------------|---------------------|
| AC input voltage         | 110V-250V                | Protection degree       | IP66                |
| AC power frequency       |                          | Environment temperature | -20℃ ~+40℃          |
| Nominalpower             | 3.7KW(Three Phase)       | Relative humidity       | 10%~90% frostless   |
| Output rated current     | AC/113A (Three<br>Phase) | Maximum altitude        | <2000m              |
| Charging interface type  |                          | Cooling                 | Natural air cooling |

## PRODUCT PARAMETERS

Waterproof Level: IP66
Working Current: 15Amp
Maximum Working Power: 3.75KW
Service Life: >10,000Time
Insulation Resistance: >1000MQ

Operating Voltage: 110-250V
Operating Temperature: -25°C~+55°
Insulator Flammability: UL94 VO
Withstand Voltage: 2000V
Form of Electricity: 1 Phase