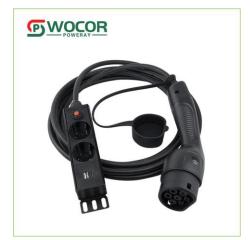

## Portable EV Discharger for UK

Amagicar Level 2 Ev Charger Portable Ev Charging Cable 15a Type 1 Electric Vehicle ChargerThis is an portable EV Discharger and easy to carry,outdoors, picnics and trips use. The app portable EV Discharger is convenient to portable, stable in performance and has a complete protection mechanism. The ......

## **Product Description**

Amagicar Level 2 Ev Charger Portable Ev Charging Cable 15a Type 1 Electric Vehicle Charger

This is an portable EV Discharger and easy to carry,outdoors, picnics and trips use. The app portable EV Discharger is convenient to portable, stable in performance and has a complete protection mechanism. The LCD indicator light display of the portable EV Discharger can show the charging status. This device has app/blue tooth function that can be adapted to it through you pone. WOCOR® look forward to becoming your long-term portable EV Discharger partner in china.

This portable EV Discharger is the latest invention and have high-quality ETL/FCC/CE/CQC/ certification. The portable EV Discharger body box is made of PC94VO material, which has been designed to prevent the product from overheating during use of safety problems and indication of working status very well. The portable EV Discharger can be used with app/blue tooth and 4G scan code. The specifications of (3.7KW) with portable EV Discharger can be OEM/ODM according to your needs. portable EV Discharger combines with 1.5m electric wire,a charging box and electric gun. The interface have There are European, American and national standard of the portable EV Discharger. WOCOR® look forward to becoming your long-term EV charger partner in china.