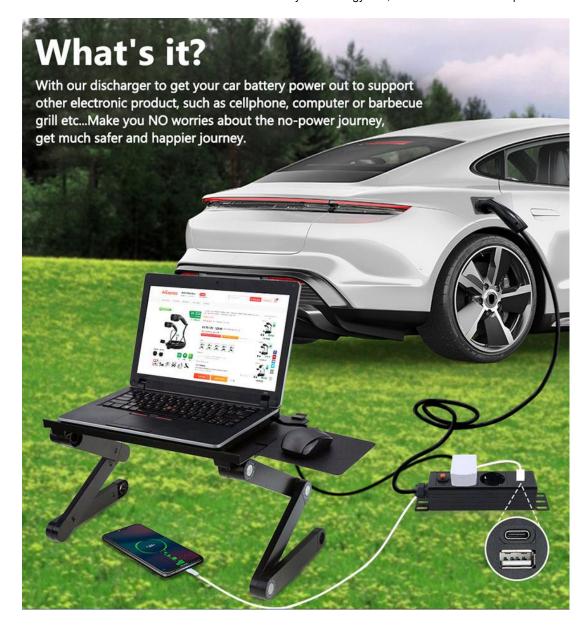

## Portable EV Discharger for UK

Amagicar Level 2 Ev Charger Portable Ev Charging Cable 15a Type 1 Electric Vehicle ChargerThis is an portable EV Discharger and easy to carry,outdoors, picnics and trips use. The app portable EV Discharger is convenient to portable, stable in performance and has a complete protection mechanism. The ......

## **Product Description**

Amagicar Level 2 Ev Charger Portable Ev Charging Cable 15a Type 1 Electric Vehicle Charger

This is an portable EV Discharger and easy to carry,outdoors, picnics and trips use. The app portable EV Discharger is convenient to portable, stable in performance and has a complete protection mechanism. The LCD indicator light display of the portable EV Discharger can show the charging status. This device has app/blue tooth function that can be adapted to it through you pone. WOCOR® look forward to becoming your long-term portable EV Discharger partner in china.

This portable EV Discharger is the latest invention and have high-quality ETL/FCC/CE/CQC/ certification. The portable EV Discharger body box is made of PC94VO material, which has been designed to prevent the product from overheating during use of safety problems and indication of working status very well. The portable EV Discharger can be used with app/blue tooth and 4G scan code. The specifications of (3.7KW) with portable EV Discharger can be OEM/ODM according to your needs. portable EV Discharger combines with 1.5m electric wire,a charging box and electric gun. The interface have There are European, American and national standard of the portable EV Discharger. WOCOR® look forward to becoming your long-term EV charger partner in china.

The portable electric car charger belongs to the portable EV Discharger (3.7KW), and the charging power is generally 3.7kW. In order to prevent potential safety hazards due to incorrect use, please read the equipment manual carefully before use. Do not charge in places that do not meet the charging conditions. Ensure that the power supply and wiring are in a normal state before use.